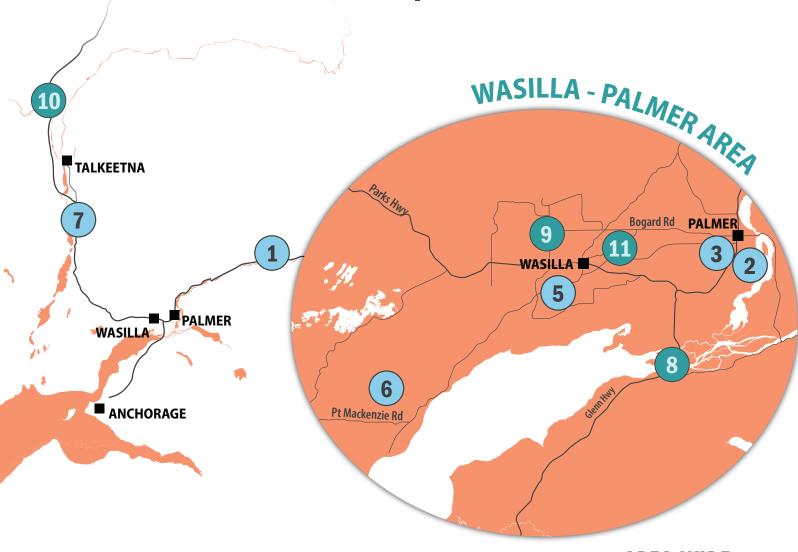

## MAT-SU BOROUGH | 2024 CONSTRUCTION

## CONTINUING

- 1 | Glenn Hwy: Kings River Bridge
- **2** | Glenn Hwy: Parks Hwy to S. Inner Springer Loop, Phase II
- **3** Colleen Street Intersection and Frontage Road
- 4 | HSIP: Central Region Guardrail Inventory & Upgrade (North)
- **5** Knik-Goose Bay Rd, Fairview Loop to Palmer Wasilla Hwy, Phase I
- **6** Mat-Su Borough Road Repairs Nov 2018 Earthquake Permanent Repairs Parks
- 7 | Hwy Bridge Replacements: Montana Creek, Sheep Creek, and Goose Creek

## AREA-WIDE PROJECTS

- **8** | Glenn Hwy: Bridge Deck Preservation
- **9** | HSIP: Church Rd and Spruce Ave Intersection Flashing Beacon
- **10** | Parks Hwy Phase I, Culvert Replacement
- **11** Seward Meridian Parkway Road Improvements, Phase II Palmer-Wasilla Hwy to Seldon Rd